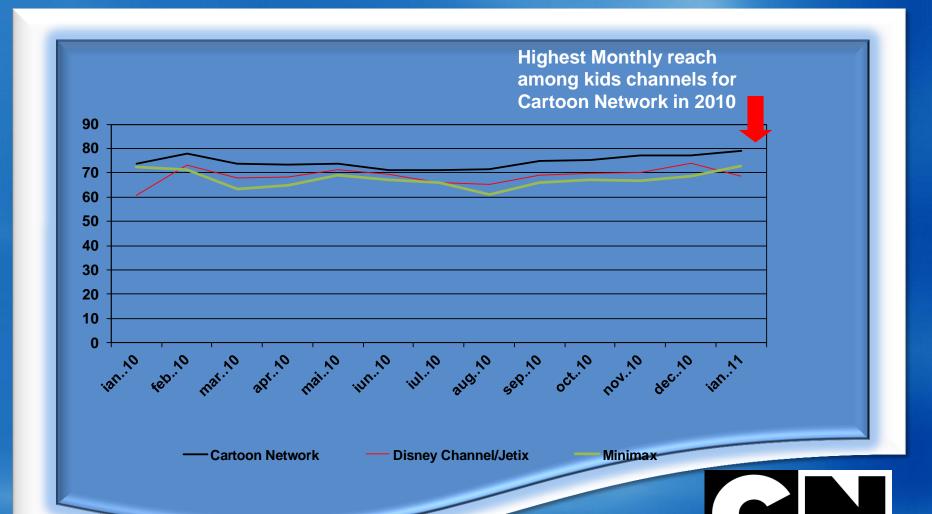

are equipped with the latest technology High usage of mobile phone, computer, video game console, hand-held game, console, MP3 player/iPod
- The internet is gaining importance in Kids' world.







**ADVERTISING OPORTUNITIES** 



## **ADVERTISING OPORTUNITIES**

- Classic spot campaigns
- Package deals
- Brand Partnership (special projects):
  - Channel Sponsorship
  - Program sponsorship
  - Online Competitions (www.cartoonnetwork.ro)







RESEARCH



#### TARGET AUDIENCE

- Cartoon Network's core target is kids 6-12
- Some "older" shows like Star Wars: the Clone Wars allow extension of the target up to 15
- Cartoon Network is also viewed by young adults – first generations growing up with local versions of the channel.





## AUDIENCE PROFILE MAP - Q4'10





## MONTHLY REACH (%)



CARTOON NETWORK

## AVG. MONTHLY TVR



## **CARTOON NETWORK PROGRAMS**

- Tom and Jerry
- Ed, Edd and Eddy
- Chowder
- Ben 10
- Hero 108
- Generator Rex
- Ben 10 Alien Force
- Johnny Test
- Scooby Doo Where are You
- Batman the Brave and the Bold
- Dexter's Laboratory
- · Bakugan New Vestoria
- Bakugan Gundalians Invaders







# THANK YOU!



www.discoverymedia.ro