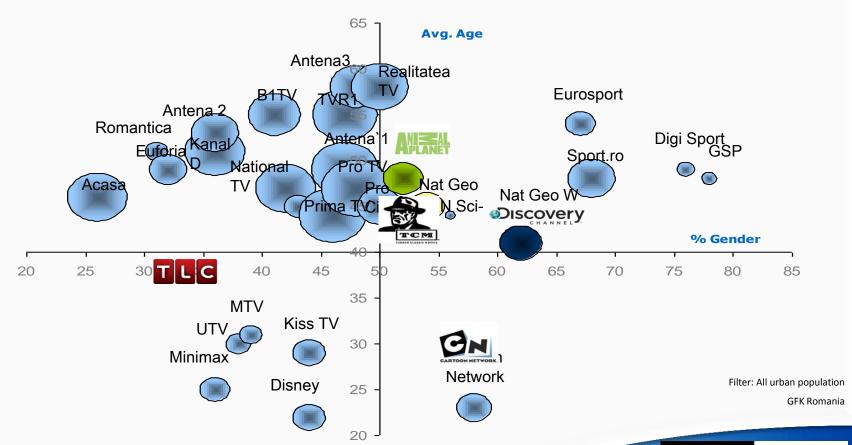

ime source for toys
- Kids are equipped with the latest technology High usage of mobile phone, computer, video game console, hand-held game, console, MP3 player/iPod
- The internet is gaining importance in Kids' world.







**ADVERTISING OPORTUNITIES** 



## **ADVERTISING OPORTUNITIES**

- Classic spot campaigns
- Package deals
- Brand Partnership (special projects):
  - Channel Sponsorship
  - Program sponsorship
  - Online Competitions (www.cartoonnetwork.ro)







RESEARCH



#### TARGET AUDIENCE

- Cartoon Network's core target is kids 6-12
- Some "older" shows like Star Wars: the Clone Wars allow extension of the target up to 15
- Cartoon Network is also viewed by young adults – first generations growing up with local versions of the channel.





## AUDIENCE PROFILE MAP - Q4'10





## MONTHLY REACH (%)



CARTOON NETWORK

## AVG. MONTHLY TVR



## **CARTOON NETWORK PROGRAMS**

- Tom and Jerry
- Ed, Edd and Eddy
- Chowder
- Ben 10
- Hero 108
- Generator Rex
- Ben 10 Alien Force
- Johnny Test
- Scooby Doo Where are You
- Batman the Brave and the Bold
- Dexter's Laboratory
- · Bakugan New Vestoria
- Bakugan Gundalians Invaders







# THANK YOU!



www.discoverymedia.ro