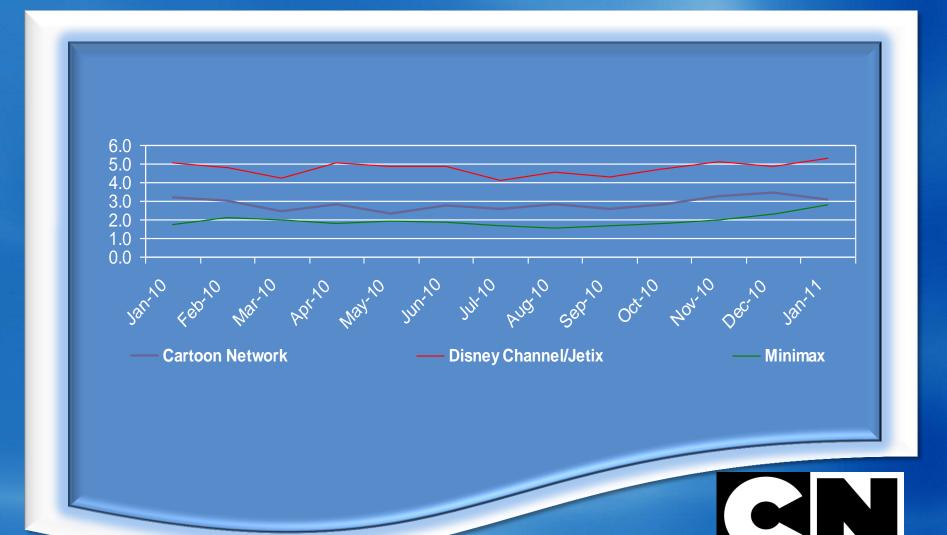

High usage of mobile phone, computer, video game console, hand-held game, console, MP3 player/iPod
- The internet is gaining importance in Kids' world.







**ADVERTISING OPORTUNITIES** 



## **ADVERTISING OPORTUNITIES**

- Classic spot campaigns
- Package deals
- Brand Partnership (special projects):
  - Channel Sponsorship
  - Program sponsorship
  - Online Competitions (www.cartoonnetwork.ro)







RESEARCH



#### TARGET AUDIENCE

- Cartoon Network's core target is kids 6-12
- Some "older" shows like Star Wars: the Clone Wars allow extension of the target up to 15
- Cartoon Network is also viewed by young adults – first generations growing up with local versions of the channel.





## AUDIENCE PROFILE MAP - Q4'10





## MONTHLY REACH (%)



CARTOON NETWORK

## AVG. MONTHLY TVR



## **CARTOON NETWORK PROGRAMS**

- Tom and Jerry
- Ed, Edd and Eddy
- Chowder
- Ben 10
- Hero 108
- Generator Rex
- Ben 10 Alien Force
- Johnny Test
- Scooby Doo Where are You
- Batman the Brave and the Bold
- Dexter's Laboratory
- · Bakugan New Vestoria
- Bakugan Gundalians Invaders







# THANK YOU!



www.discoverymedia.ro